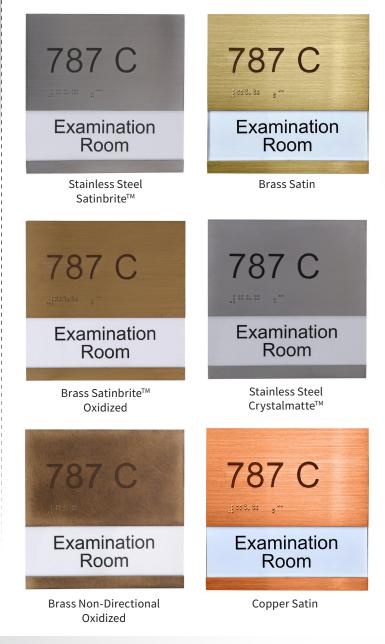

## Window Sliders<sup>™</sup>

New from Steel Art, Window Sliders<sup>™</sup> gives this solid, one piece construction maximum flexibility and numerous design options. Beneficial for areas with high turn over occupancy, as the removable window allows you to print and create your own content that can be done in-house on your own office printer. These custom window signs are available in all architectural materials and finishes. Unlimited sizes and window configurations. Made according to your specifications from solid metals for high-end applications.