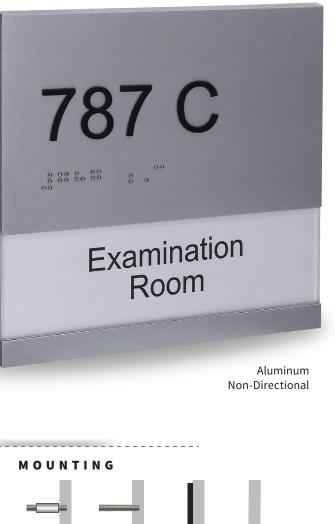

## Window Sliders<sup>™</sup>

New from Steel Art, Window Sliders<sup>™</sup> gives this solid, one piece construction maximum flexibility and numerous design options. Beneficial for areas with high turn over occupancy, as the removable window allows you to print and create your own content that can be done in-house on your own office printer. These custom window signs are available in all architectural materials and finishes. Unlimited sizes and window configurations. Made according to your specifications from solid metals for high-end applications.

## Solid Metal Window Sliders