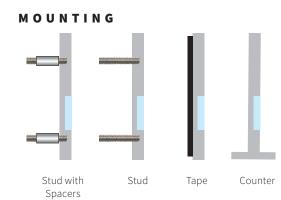

## DETAILS

SIZE RANGE

• Height: 2" - 24" | Width: Max. 24" | Thickness: 0.25" - .5"

SPECIFICS

- Lifetime Guarantee on craftsmanship
- Actual finish & color samples available
- Tough Template<sup>™</sup> & Installer's Assistant<sup>™</sup> available on all orders