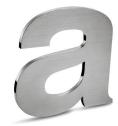

## **Stainless Steel**

Stainless Steel alloy 304 is a general purpose alloy, very durable and easy to maintain in exterior and interior applications. Alloy 316 performs better in highly corrosive, salt air environments, such as industrial, coastal vicinities or areas know for high levels of atmospheric pollution. All stainless steel products are automatically passivated when in exterior applications. This process aids in inhibiting oxidation and staining.

Mirror Polish (Up to 24")

Edgeblend™ (Up to 24")

Satinbrite<sup>™</sup> Face & Painted Sides

Satinbrite<sup>™</sup> Face & Polished Sides

Satinbrite™

Random Orbital

Non-Directional

Glass Bead