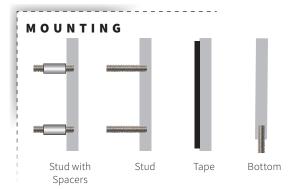

## **Stainless Steel**

Stainless Steel alloy 304 is a general purpose alloy, very durable and easy to maintain in exterior and interior applications. Alloy 316 performs better in highly corrosive, salt air environments, such as industrial, coastal vicinities or areas know for high levels of atmospheric pollution. All stainless steel products are automatically passivated when in exterior applications. This process aids in inhibiting oxidation and staining.



Mirror Polish (Up to 24")



Edgeblend™ (Up to 24")



Satinbrite<sup>™</sup> Face & Painted Sides



Satinbrite<sup>™</sup> Face & Polished Sides



Satinbrite™



Random Orbital



Non-Directional



Glass Bead





#### DETAILS

### SIZE RANGE

• Height: 0.75" - 48" | Depth: .063" - 2"

#### **SPECIFICS**

- · Lifetime Guarantee on craftsmanship
- · Color matches by Matthews or AkzoNobel Systems
- Actual finish & color samples available
- Tough Template<sup>™</sup> & Installer's Assistant<sup>™</sup> available on all orders



# LOOK CLOSE

189 Dean Street Norwood, MA 02062



steelartco.com