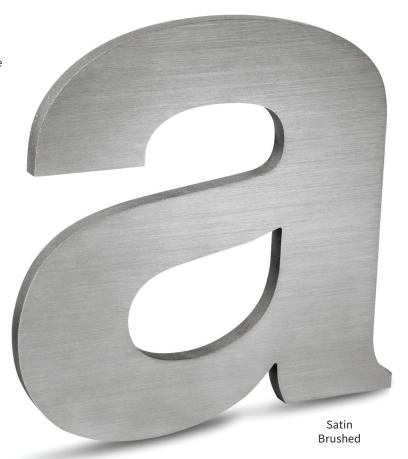

Mirror Polish (Up to 24")

Edgeblend™ (Up to 24")

Satinbrite<sup>™</sup> Face & Painted Sides

Satinbrite<sup>™</sup> Face & Polished Sides

Satinbrite™

Random Orbital

Non-Directional

Glass Bead