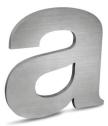

## **Stainless Steel**

Stainless Steel alloy 304 is a general purpose alloy, very durable and easy to maintain in exterior and interior applications. Alloy 316 performs better in highly corrosive, salt air environments, such as industrial, coastal vicinities or areas know for high levels of atmospheric pollution. All stainless steel products are automatically passivated when in exterior applications. This process aids in inhibiting oxidation and staining.

Mirror Polish (Up to 24")

Edgeblend™ (Up to 24")

Satinbrite<sup>™</sup> Face & Painted Sides

Satinbrite<sup>™</sup> Face & Polished Sides

Satinbrite™

Random Orbital

Non-Directional

Glass Bead