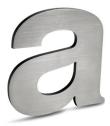

## **Stainless Steel**

Stainless Steel alloy 304 is a general purpose alloy, very durable and easy to maintain in exterior and interior applications. Alloy 316 performs better in highly corrosive, salt air environments, such as industrial, coastal vicinities or areas know for high levels of atmospheric pollution. All stainless steel products are automatically passivated when in exterior applications. This process aids in inhibiting oxidation and staining.

Mirror Polish (Up to 24")

Edgeblend™ (Up to 24")

Satinbrite<sup>™</sup> Face & Painted Sides

Satinbrite<sup>™</sup> Face & Polished Sides

Satinbrite™

Random Orbital

Non-Directional

Glass Bead