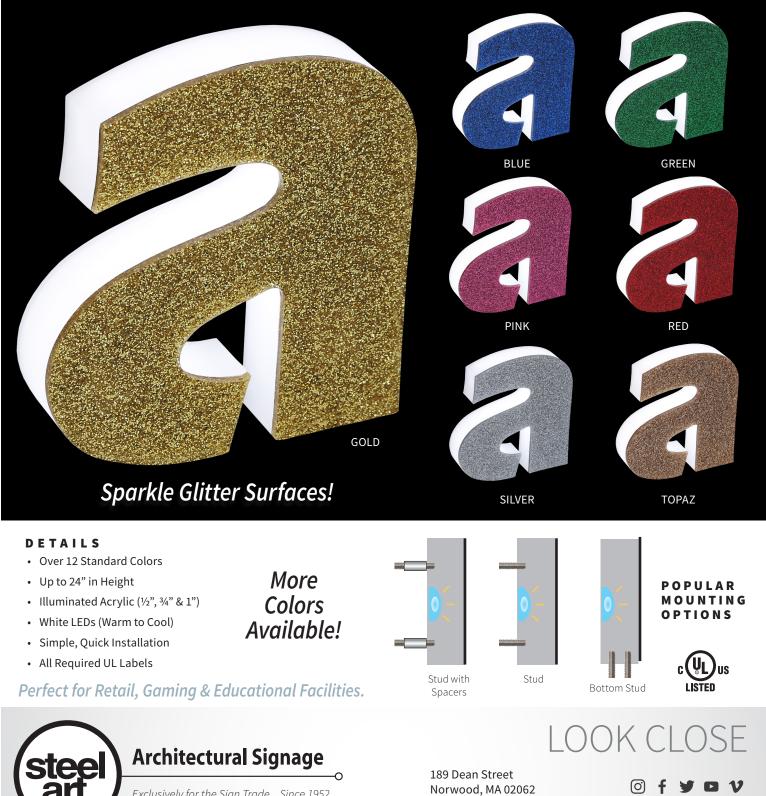

## -THE-NEW Sidelit<sup>™</sup> **SPARKLE**

Proudly presenting our newest product for interior applications... Sidelit™ SPARKLE. This new product offers an eye catching effect of a brilliant glowing illuminated edge with a colored mirror face. These stunning, newly designed letters for interior applications are available in a dozen different colors with warm to cool white LEDs as well as red, blue and green. Sizes to 24" in height with choices of 1/2", 3/4" & 1" deep. These beautiful letters are perfect for retail, gaming and educational facilities. Ask your Project Manager for more details.

Exclusively for the Sign Trade... Since 1952

800.322.2828 617.566.4079 steelartco.com

PINK

GOLD

BLACK

BLUE

SILVER

RED

CLEAR

GREEN

TURQUOISE

TOPAZ

**ROSE QUARTZ** TEAL

Actual colors and textures may vary from print and computer monitor representation.