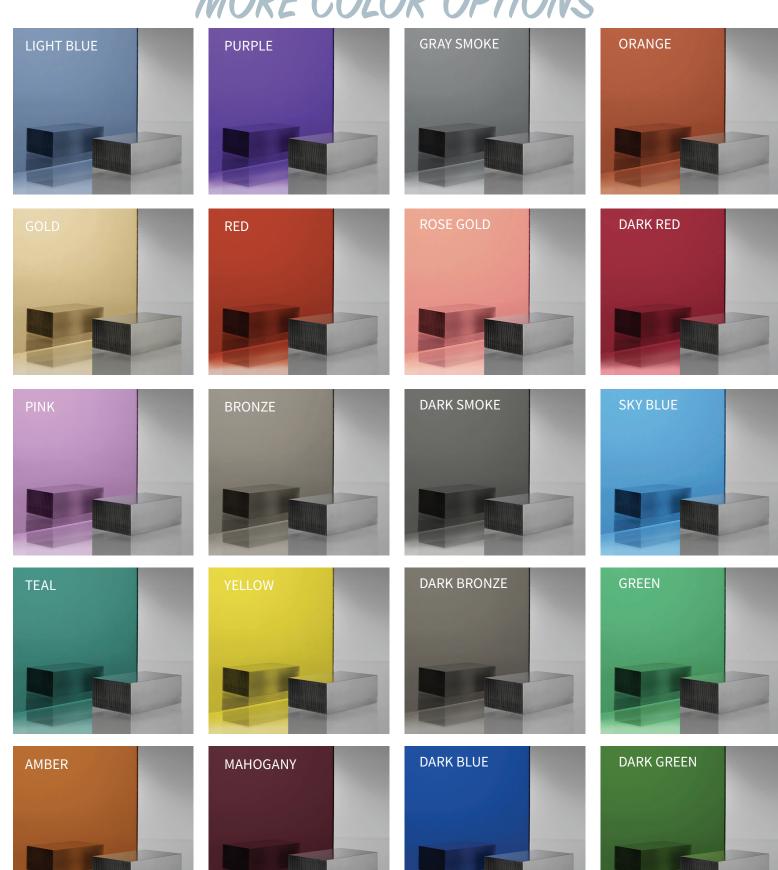

# MORE COLOR OPTIONS

Actual colors and textures may vary from print and computer monitor representation.

#### DETAILS

- Over 12 Standard Colors
- Up to 24" in Height
- Illuminated Acrylic (1/2", 3/4" & 1")
- White LEDs (Warm to Cool)
- Simple, Quick Installation
- All Required UL Labels

More Colors Available!