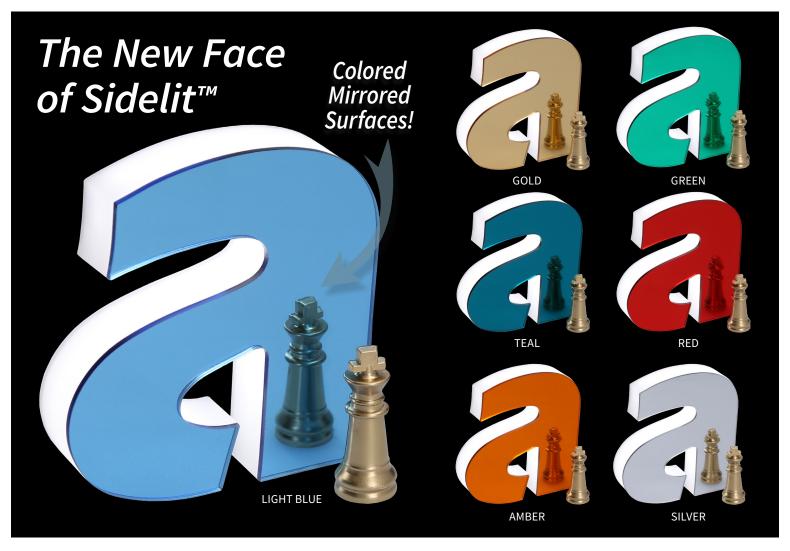

## Sidelit<sup>™</sup> **REFLECT**

Proudly presenting our newest product for interior applications... Sidelit™ REFLECT. This new product offers an eye catching effect of a brilliant glowing illuminated edge with a colored mirror face. These stunning, newly designed letters for interior applications are available in a dozen different colors with warm to cool white LEDs as well as red, blue and green. Sizes to 24" in height with choices of ½", ¾" & 1" deep. These beautiful letters are perfect for retail, gaming and educational facilities. *Ask your Project Manager for more details*.

#### DETAILS

- Over 12 Standard Colors
- Up to 24" in Height
- Illuminated Acrylic (1/2", 3/4" & 1")
- White LEDs (Warm to Cool)
- Simple, Quick Installation
- All Required UL Labels

More Colors Available!

# MORE COLOR OPTIONS

Actual colors and textures may vary from print and computer monitor representation.