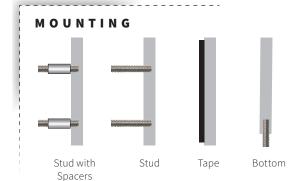

## DETAILS

SIZE RANGE

• Height: 2" - 24" | Depth: .25" - 1"

**SPECIFICS** 

- Lifetime Guarantee on craftsmanship
- Color matches by Matthews or AkzoNobel Systems
- Actual finish & color samples available
- Tough Template™ & Installer's Assistant™ available on all orders