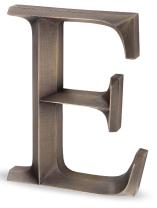

# **Fabricated Prismatic**

Show your clients an option that will be sure to inspire! Prismatic letters are crafted in most architectural materials. Finishes available in mirror polish, brushed, oxidized, painted and powder coat. Add an extra level of grandeur with these magnificent, hand-crafted letters.

Stainless Steel Satin Brushed

Powder Coat

Medium Oxidized