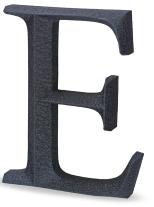

# **Fabricated Prismatic**

Show your clients an option that will be sure to inspire! Prismatic letters are crafted in most architectural materials. Finishes available in mirror polish, brushed, oxidized, painted and powder coat. Add an extra level of grandeur with these magnificent, hand-crafted letters.

Stainless Steel Satin Brushed

Powder Coat

Medium Oxidized