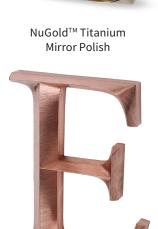

NuBronze<sup>™</sup> Titanium Mirror Polish

Brass Satin Brushed

Spacers & LED

Illuminated

MOUNTING (CLOSED BACK AVAILABLE)

Stud

Copper Satin Brushed

NuCopper<sup>™</sup> Titanium Mirror Polish