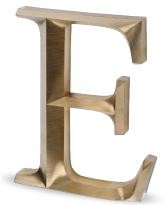

NuBronze<sup>™</sup> Titanium Mirror Polish

Brass Satin Brushed

Spacers & LED

Illuminated

MOUNTING (CLOSED BACK AVAILABLE)

Stud

Copper Satin Brushed

NuCopper<sup>™</sup> Titanium Mirror Polish