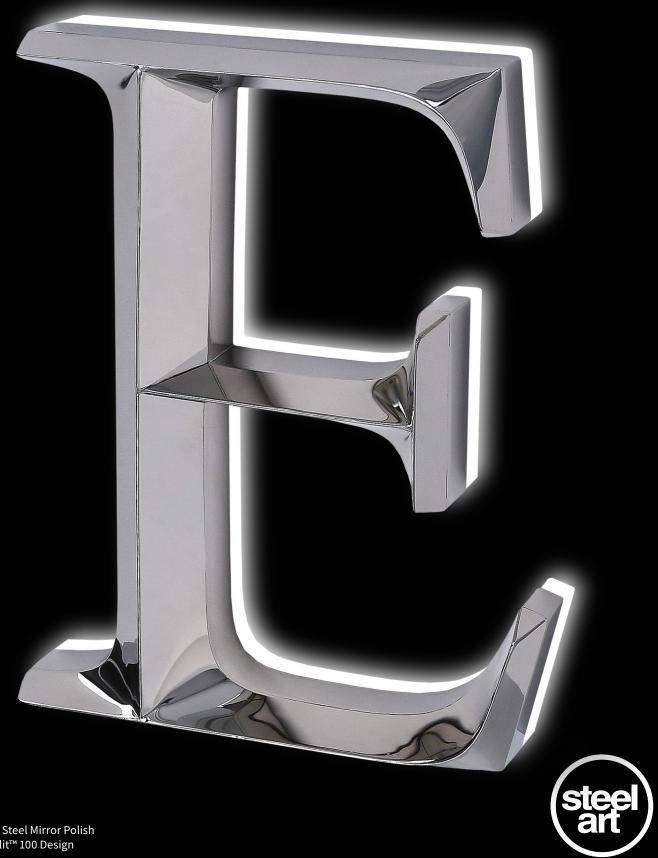

## **Fabricated Prismatic**

Stainless Steel Mirror Polish Edgelit™ 100 Design

# **Fabricated Prismatic**

Show your clients an option that will be sure to inspire! Prismatic letters are crafted in most architectural materials. Finishes available in mirror polish, brushed, oxidized, painted and powder coat. Add an extra level of grandeur with these magnificent, hand-crafted letters.