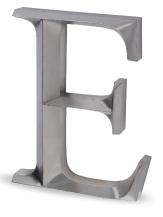

# **Fabricated Prismatic**

Show your clients an option that will be sure to inspire! Prismatic letters are crafted in most architectural materials. Finishes available in mirror polish, brushed, oxidized, painted and powder coat. Add an extra level of grandeur with these magnificent, hand-crafted letters.

Stainless Steel Satin Brushed

Powder Coat

Medium Oxidized