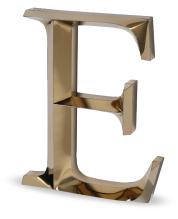

NuBronze<sup>™</sup> Titanium Mirror Polish

Brass Satin Brushed

Spacers & LED

Illuminated

MOUNTING (CLOSED BACK AVAILABLE)

Stud

Copper Satin Brushed

NuCopper<sup>™</sup> Titanium Mirror Polish