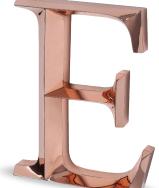

# **Fabricated Prismatic**

Show your clients an option that will be sure to inspire! Prismatic letters are crafted in most architectural materials. Finishes available in mirror polish, brushed, oxidized, painted and powder coat. Add an extra level of grandeur with these magnificent, hand-crafted letters.

NuBronze<sup>™</sup> Titanium Mirror Polish

Brass Satin Brushed

Spacers & LED

Illuminated

MOUNTING (CLOSED BACK AVAILABLE)

Stud

Copper Satin Brushed

NuCopper<sup>™</sup> Titanium Mirror Polish