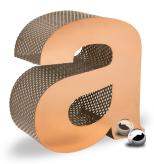

## **Perforated**

Perforated sides are a real "eye catcher". When illuminated, the perforated returns cast a "spray" of light against the background wall, focusing attention on the business. A restaurant, retail establishment or any entrance way in competition with nearby businesses will benefit with this unique type of signage. Several materials and finish options are available for your creative designs. All levels of white, colors and RGBW are also available and of course everything will be provided for a correct UL compliant installation. Perforated designs can be fabricated without illumination.

# NuGold™ Titanium Mirror Polish Face (Illuminated Construction)

Illuminated

Bottom