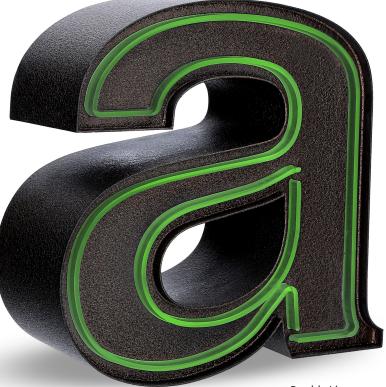

# Marquée™

Marquée<sup>™</sup> letters are LED illuminated with simulated neon created by a push-thru acrylic lens or with simulated electric light bulbs. Illumination available in hundreds of colors. All architectural finishes, including powder coat are available.

Double Line Powder Coat Finish

Thick & Thin Single Line Powder Coat Finish

Double Line Powder Coat Finish