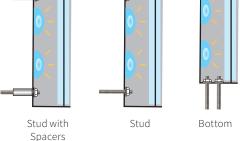

### DETAILS

SIZE RANGE

• Height: 4" - 48" | Depth: 2" - 6"

LED ILLUMINATION

• Height: 4" - 48" | Depth: 3" - 6"