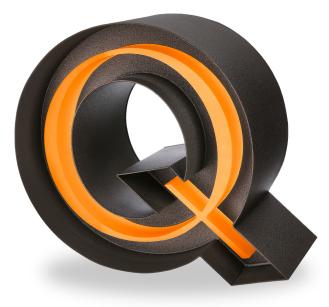

# Marquée™

Marquée<sup>™</sup> letters are LED illuminated with simulated neon created by a push-thru acrylic lens or with simulated electric light bulbs. Illumination available in hundreds of colors. All architectural finishes, including powder coat are available.

Double Line Powder Coat Finish

Thick & Thin Single Line Powder Coat Finish

Double Line Powder Coat Finish