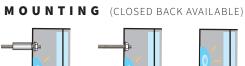

### DETAILS

SIZE RANGE

• Height: 4" - 48" | Depth: 2" - 6"

LED ILLUMINATION

• Height: 4" - 48" | Depth: 3" - 6"