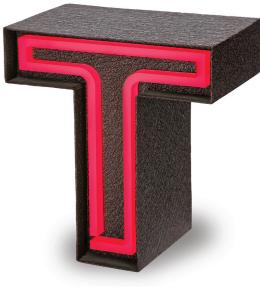

# Marquée™

Marquée<sup>™</sup> letters are LED illuminated with simulated neon created by a push-thru acrylic lens or with simulated electric light bulbs. Illumination available in hundreds of colors. All architectural finishes, including powder coat are available.

Double Line Powder Coat Finish

Thick & Thin Single Line Powder Coat Finish

Double Line Powder Coat Finish