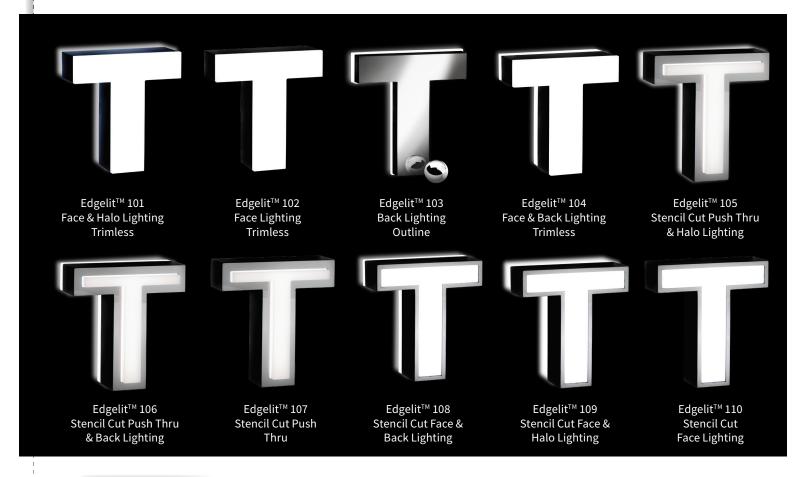

### Edgelit™

Originally developed for high-end retail signage, these illuminated letters look simply amazing in any setting, both interior and exterior. Easy to service and re-lamp with LEDs warrantied for 10 years. The Edgelit™ design was engineered to be super flexible with 11 variations at your command. All "K" values of white and dozens of translucent PMS colors are available for your creativity. Feel free to customize your design, using standard offerings at a value engineered price.