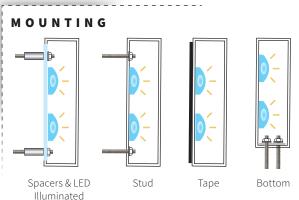

#### SIZE RANGE

- Height: 4"- 48" | Depth: 2" 6"
- Acrylic Projection: Trimless Face/Back: .25" .75"
- Minimum Depth: 0.75" (Style 100 Only)