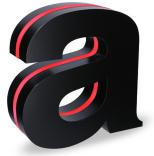

## **CenterLine**<sup>™</sup>

CenterLine<sup>™</sup> is a new concept for illuminated letters with an acrylic strip of light down the side of the letter. Several materials and finish options are there for your creative designs. All levels of white, colors and RGBW are also available and of course everything will be provided for a correct UL compliant installation. May be used in both interior and exterior applications. The LEDs are warrantied for 10 years. The LEDs can be replaced when expired.

**Bright Brushed** Satin

**Painted Acrylic** Illuminated

Medium Oxidized Satin Brushed

Random Orbital Copper

Painted Stainless Steel

Illuminated Designs -

\_\_\_\_\_

SIZE RANGE & LED ILLUMINATION