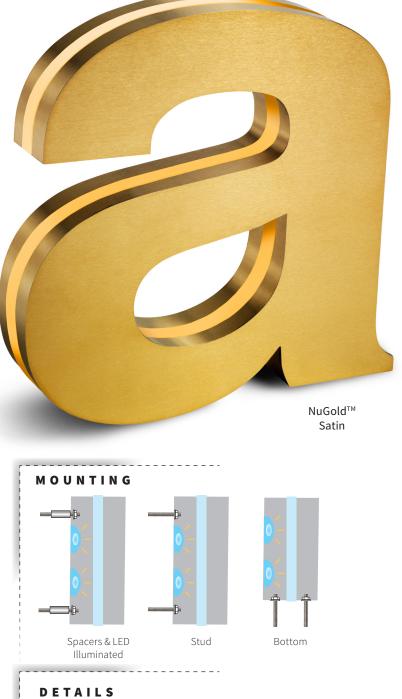

**Bright Brushed** Satin

**Painted Acrylic** Illuminated

Medium Oxidized Satin Brushed

Random Orbital Copper

Painted Stainless Steel

Illuminated Designs -

\_\_\_\_\_

SIZE RANGE & LED ILLUMINATION

• Height: 6" - 24" | Channel Letters Acrylic Middle Strip: .125" - .5"

## SPECIFICS

- Lifetime Guarantee on craftsmanship
- Color matches by Matthews or AkzoNobel Systems
- Actual finish & color samples available
- **Tough Template**<sup>™</sup> available on all orders •

D V