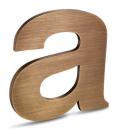

Mirror Polish (Up to 24")

Edgeblend™ (Up to 24")

Satinbrite™

Random Orbital

Satinbrite<sup>™</sup> Face & Painted Sides

Satinbrite<sup>™</sup> Face & Polished Sides

Non-Directional

Medium Oxidized Satin Brushed