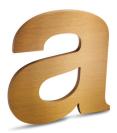

## **Bronze**

Bronze alloy 220 provides a distinguished reddish gold appearance. Virtually all available finishes offer a warm architectural look in interior applications, while shades of oxidation perform well in both the interior and exterior. All bronze solid cut letters have a protective clear coat.

Mirror Polish (Up to 24")

Edgeblend™ (Up to 24")

Satinbrite™

Random Orbital

Satinbrite<sup>™</sup> Face & Painted Sides

Satinbrite<sup>™</sup> Face & Polished Sides

Non-Directional

Medium Oxidized Satin Brushed