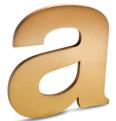

## **Bronze**

Bronze alloy 220 provides a distinguished reddish gold appearance. Virtually all available finishes offer a warm architectural look in interior applications, while shades of oxidation perform well in both the interior and exterior. All bronze solid cut letters have a protective clear coat.