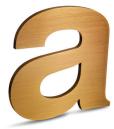

## **Bronze**

Bronze alloy 220 provides a distinguished reddish gold appearance. Virtually all available finishes offer a warm architectural look in interior applications, while shades of oxidation perform well in both the interior and exterior. All bronze solid cut letters have a protective clear coat.

Mirror Polish (Up to 24")

Edgeblend™ (Up to 24")

Satinbrite™

Random Orbital

Satinbrite<sup>™</sup> Face & Painted Sides

Satinbrite<sup>™</sup> Face & Polished Sides

Non-Directional

Medium Oxidized Satin Brushed