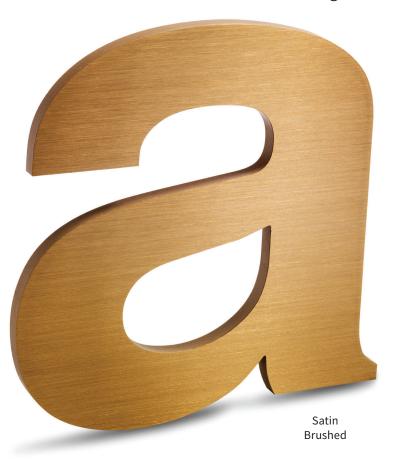

## **Bronze**

Bronze alloy 220 provides a distinguished reddish gold appearance. Virtually all available finishes offer a warm architectural look in interior applications, while shades of oxidation perform well in both the interior and exterior. All bronze solid cut letters have a protective clear coat.

Mirror Polish (Up to 24")

Edgeblend™ (Up to 24")

Satinbrite™

Random Orbital

Satinbrite<sup>™</sup> Face & Painted Sides

Satinbrite<sup>™</sup> Face & Polished Sides

Non-Directional

Medium Oxidized Satin Brushed