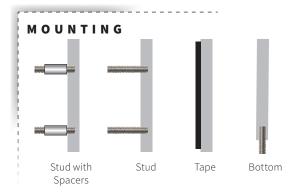

## **Bronze**

Bronze alloy 220 provides a distinguished reddish gold appearance. Virtually all available finishes offer a warm architectural look in interior applications, while shades of oxidation perform well in both the interior and exterior. All bronze solid cut letters have a protective clear coat.



Mirror Polish (Up to 24")



Edgeblend™ (Up to 24")



Satinbrite™



Random Orbital



Satinbrite<sup>™</sup> Face & Painted Sides



Satinbrite<sup>™</sup> Face & Polished Sides



Non-Directional



Medium Oxidized Satin Brushed





### DETAILS

### SIZE RANGE

• Height: 0.75" - 36" | Depth: .063" - 1"

- Lifetime Guarantee on craftsmanship
- · Color matches by Matthews or AkzoNobel Systems
- · Actual finish & color samples available
- Tough Template<sup>™</sup> & Installer's Assistant<sup>™</sup> available on all orders



# LOOK CLOSE

189 Dean Street Norwood, MA 02062





800.322.2828 617.566.4079

steelartco.com