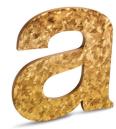

## **Bronze**

Bronze alloy 220 provides a distinguished reddish gold appearance. Virtually all available finishes offer a warm architectural look in interior applications, while shades of oxidation perform well in both the interior and exterior. All bronze solid cut letters have a protective clear coat.

Mirror Polish (Up to 24")

Edgeblend™ (Up to 24")

Satinbrite™

Random Orbital

Satinbrite<sup>™</sup> Face & Painted Sides

Satinbrite<sup>™</sup> Face & Polished Sides

Non-Directional

Medium Oxidized Satin Brushed