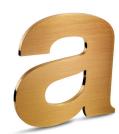

## **Bronze**

Bronze alloy 220 provides a distinguished reddish gold appearance. Virtually all available finishes offer a warm architectural look in interior applications, while shades of oxidation perform well in both the interior and exterior. All bronze solid cut letters have a protective clear coat.

Mirror Polish (Up to 24")

Edgeblend™ (Up to 24")

Satinbrite™

Random Orbital

Satinbrite<sup>™</sup> Face & Painted Sides

Satinbrite<sup>™</sup> Face & Polished Sides

Non-Directional

Medium Oxidized Satin Brushed