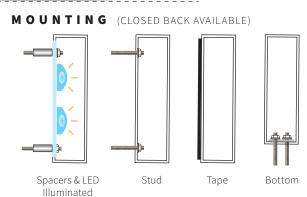

## DETAILS

SIZE RANGE

• Height: 3" - 36" | Depth: 0.375" - 6"

\_\_\_\_\_.

• Minimum Height: 4" | Minimum Depth: 0.5" | Maximum Depth: 6" **SPECIFICS** 

- Lifetime Guarantee on craftsmanship
- Color matches by Matthews or AkzoNobel Systems
- Actual finish & color samples available
- **Tough Template**<sup>™</sup> available on all orders