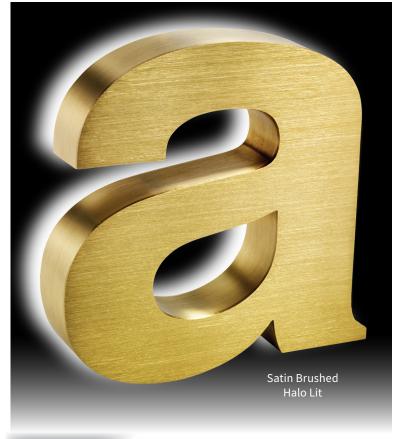

Mirror Polish (Up to 24")

Medium Oxidized Satin Brushed

Satinbrite™

Satinbrite™ Face & Polished Sides

Satinbrite<sup>™</sup> Face & Painted Sides

**Face Painted** & Satinbrite™ Sides

Non-Directional

Random Orbital