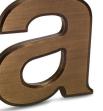

## **Bevel Edge**

Bevel edge solid cut plate brings metal letter signage to a whole new upscale level. Mirror polish bevels catch the light and sparkle as you walk by... a truly special way of attracting attention. Hand craftsmanship beyond words, rarely seen these days and yet readily available as a standard product. Most architectural metals are available in varying formats, ask for more details.

Edgeblend™ Brass

Satin Brushed

Aluminum

Medium Oxidized Brass

Painted

Non-Directional Aluminum

Random Orbital Aluminum

Satin Brushed Bronze with Mirror Polish Edge