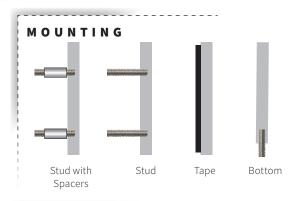

## SIZE RANGE

- Height: 3" 24" | Depth: .25" 1"
- SPECIFICS
- Lifetime Guarantee on craftsmanship
- Color matches by Matthews or AkzoNobel Systems
- Actual finish & color samples available
- Tough Template<sup>™</sup> & Installer's Assistant<sup>™</sup> available on all orders