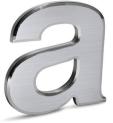

## **Bevel Edge**

Bevel edge solid cut plate brings metal letter signage to a whole new upscale level. Mirror polish bevels catch the light and sparkle as you walk by... a truly special way of attracting attention. Hand craftsmanship beyond words, rarely seen these days and yet readily available as a standard product. Most architectural metals are available in varying formats, ask for more details.

Edgeblend™ Brass

Satin Brushed

Aluminum

Medium Oxidized Brass

Painted

Non-Directional Aluminum

Random Orbital Aluminum

Satin Brushed Bronze with Mirror Polish Edge