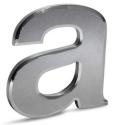

## **Bevel Edge**

Bevel edge solid cut plate brings metal letter signage to a whole new upscale level. Mirror polish bevels catch the light and sparkle as you walk by... a truly special way of attracting attention. Hand craftsmanship beyond words, rarely seen these days and yet readily available as a standard product. Most architectural metals are available in varying formats, ask for more details.

Edgeblend™ Brass

Satin Brushed

Aluminum

Medium Oxidized Brass

Painted

Non-Directional Aluminum

Random Orbital Aluminum

Satin Brushed Bronze with Mirror Polish Edge