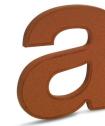

## **Bevel Edge**

Bevel edge solid cut plate brings metal letter signage to a whole new upscale level. Mirror polish bevels catch the light and sparkle as you walk by... a truly special way of attracting attention. Hand craftsmanship beyond words, rarely seen these days and yet readily available as a standard product. Most architectural metals are available in varying formats, ask for more details.

Edgeblend™ Brass

Satin Brushed

Aluminum

Medium Oxidized Brass

Painted

Non-Directional Aluminum

Random Orbital Aluminum

Satin Brushed Bronze with Mirror Polish Edge