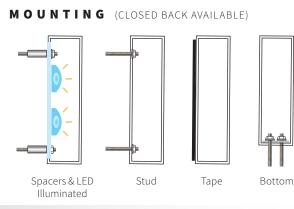

## **Bevel Edge**

Breathe taking, high class fabricated letters with jewelry like beveled edge faces, equipped with LED illumination....even RGBW. This sparkly construction is available in Stainless Steel and Titanium in all architectural finishes. Acrylic faces in standard colors as well as translucent vinyl adds to the many design possibilities. These exclusive letters can be illuminated through the face, as well as halo lit. An acrylic lens may be added to the back, as in Design 100 for that extra attention-grabbing effect.

#### SPECIFICS

٠

- Finishes Include: Mirror Polish, Satin Brush, Painted, Powder Coat, Non-Directional or Random Orbital
- Lifetime Guarantee on craftsmanship •
  - Color matches by Matthews or AkzoNobel Systems
  - Actual finish & color samples available Tough Template<sup>™</sup> available on all orders