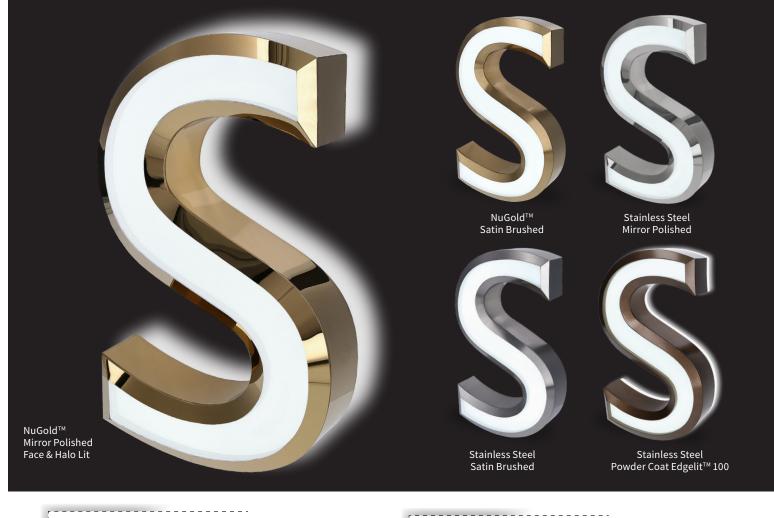

## **Bevel Edge**

Breathe taking, high class fabricated letters with jewelry like beveled edge faces, equipped with LED illumination....even RGBW. This sparkly construction is available in Stainless Steel and Titanium in all architectural finishes. Acrylic faces in standard colors as well as translucent vinyl adds to the many design possibilities. These exclusive letters can be illuminated through the face, as well as halo lit. An acrylic lens may be added to the back, as in Design 100 for that extra attention-grabbing effect.

#### SPECIFICS

٠

- Finishes Include: Mirror Polish, Satin Brush, Painted, Powder Coat, Non-Directional or Random Orbital
- Lifetime Guarantee on craftsmanship •
  - Color matches by Matthews or AkzoNobel Systems
  - Actual finish & color samples available Tough Template<sup>™</sup> available on all orders