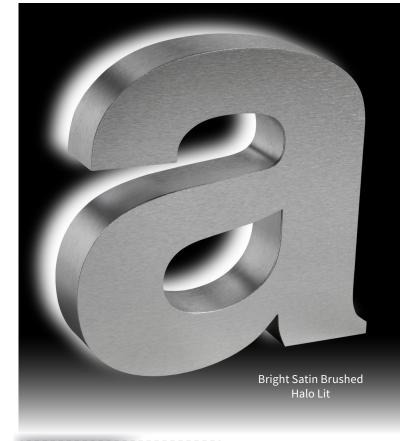

**Bright Aluminum** Polish (Up to 24")

Black Satin

**Bright Gold** Satin

Bright Gold Polish (Up to 24")

**Medium Bronze** Satin

Dark Bronze Satin

**Gold Brushed** 

Clear Brushed