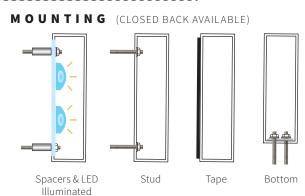

## DETAILS

SIZE RANGE

• Height: 3" - 24" | Depth: 0.375" - 4"

• Minimum Height: 6" | Minimum Depth: 0.5" | Maximum Depth: 4" **SPECIFICS** 

- Lifetime Guarantee on craftsmanship
- Color matches by Matthews or AkzoNobel Systems
- Actual finish & color samples available
- Tough Template<sup>™</sup> available on all orders