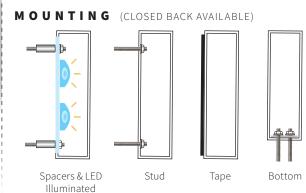

## DETAILS

SIZE RANGE

• Height: 3" - 60" | Depth: 0.375" - 6"

LED ILLUMINATION

• Minimum Height: 4" | Minimum Depth: 0.5" | Maximum Depth: 6" **SPECIFICS** 

- Lifetime Guarantee on craftsmanship
- Color matches by Matthews or AkzoNobel Systems
- Actual finish & color samples available
- **Tough Template**™ available on all orders