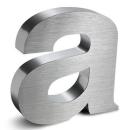

## **Aluminum**

Aluminum alloy 5052 is offered because of its strength, corrosion resistance and value. Aluminum presents a naturally beautiful luster regardless of the finish chosen. Some of the most popular options include satin, mirror polish, paint or powder coat. Natural aluminum is protected with weatherometer proven, clear interior lacquer or exterior powder coat.