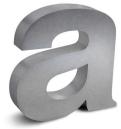

## **Aluminum**

Aluminum alloy 5052 is offered because of its strength, corrosion resistance and value. Aluminum presents a naturally beautiful luster regardless of the finish chosen. Some of the most popular options include satin, mirror polish, paint or powder coat. Natural aluminum is protected with weatherometer proven, clear interior lacquer or exterior powder coat.