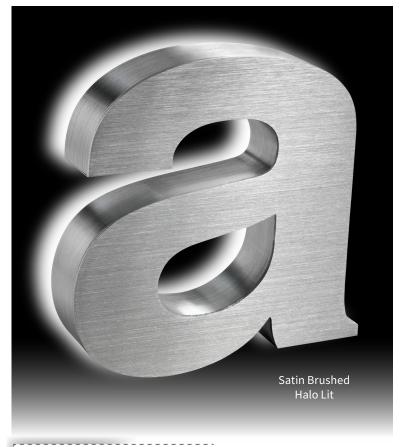

## **Aluminum**

Aluminum alloy 5052 is offered because of its strength, corrosion resistance and value. Aluminum presents a naturally beautiful luster regardless of the finish chosen. Some of the most popular options include satin, mirror polish, paint or powder coat. Natural aluminum is protected with weatherometer proven, clear interior lacquer or exterior powder coat.

## DETAILS

SIZE RANGE

• Height: 3" - 60" | Depth: 0.375" - 6"

LED ILLUMINATION

• Minimum Height: 4" | Minimum Depth: 0.5" | Maximum Depth: 6" **SPECIFICS** 

- Lifetime Guarantee on craftsmanship
- Color matches by Matthews or AkzoNobel Systems
- Actual finish & color samples available
- **Tough Template**™ available on all orders