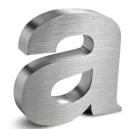

## **Aluminum**

Aluminum alloy 5052 is offered because of its strength, corrosion resistance and value. Aluminum presents a naturally beautiful luster regardless of the finish chosen. Some of the most popular options include satin, mirror polish, paint or powder coat. Natural aluminum is protected with weatherometer proven, clear interior lacquer or exterior powder coat.