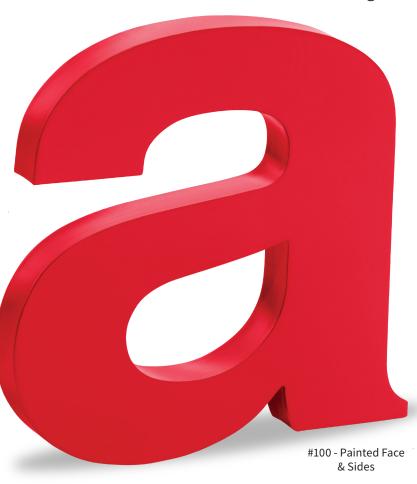

## Acrylic

Several options are available for acrylic letters. The most popular is painted face and side with all PMS color matches available. Acrylic letters are cut with sharp square edges, corners and crisp details...never radiused. Premium quality cell cast acrylic is used and can be installed in both interior and exterior applications.