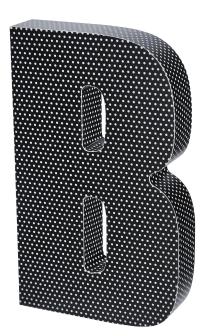

## Acrylit™

Acrylit<sup>™</sup> is manufactured from solid light diffused white acrylic 30mm thick (1.18") with a stainless steel closed back. May be used in both interior and exterior applications. The LEDs are warrantied for 5 years interior use and 3 years in exterior use. The LEDs can be replaced when expired.





Acrylit<sup>™</sup> with Perforated Day/Night Vinyl on Face & Sides



#### DETAILS

#### SIZE RANGE

• Height: 6"- 24" | Depth: 30mm | 1.25" Minimum Stroke

#### SPECIFICS

- Lifetime Guarantee on craftsmanship
- Color matches by Matthews or AkzoNobel Systems
- Actual finish & color samples available
- **Tough Template**<sup>™</sup> available on all orders





## Architectural Signage

Exclusively for the Sign Trade... Since 1952

# LOOK CLOSE

189 Dean Street Norwood, MA 02062

800.322.2828 617.566.4079

steelartco.com

### Available in many configurations including:

- Glowing Face & Side
- Painted Opaque Face/Glowing Side
- Translucent or Opaque Vinyl Face/ Glowing Side
- Glowing Face/Painted Side