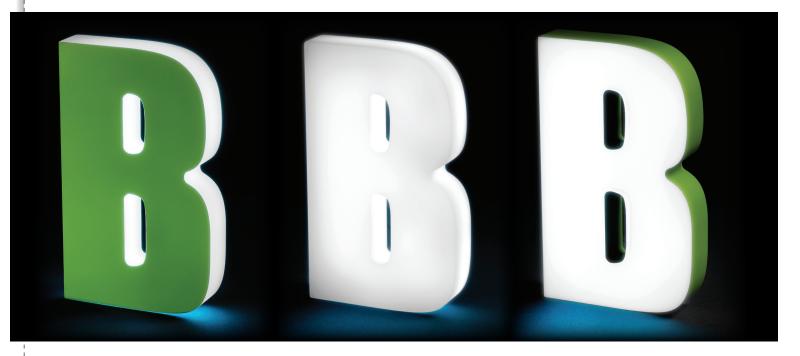

## Acrylit™

Acrylit<sup>™</sup> is manufactured from solid light diffused white acrylic 30mm thick (1.18") with a stainless steel closed back. May be used in both interior and exterior applications. The LEDs are warrantied for 5 years interior use and 3 years in exterior use. The LEDs can be replaced when expired.

### Available in many configurations including:

- Glowing Face & Side
- Painted Opaque Face/Glowing Side
- Translucent or Opaque Vinyl Face/ Glowing Side
- Glowing Face/Painted Side